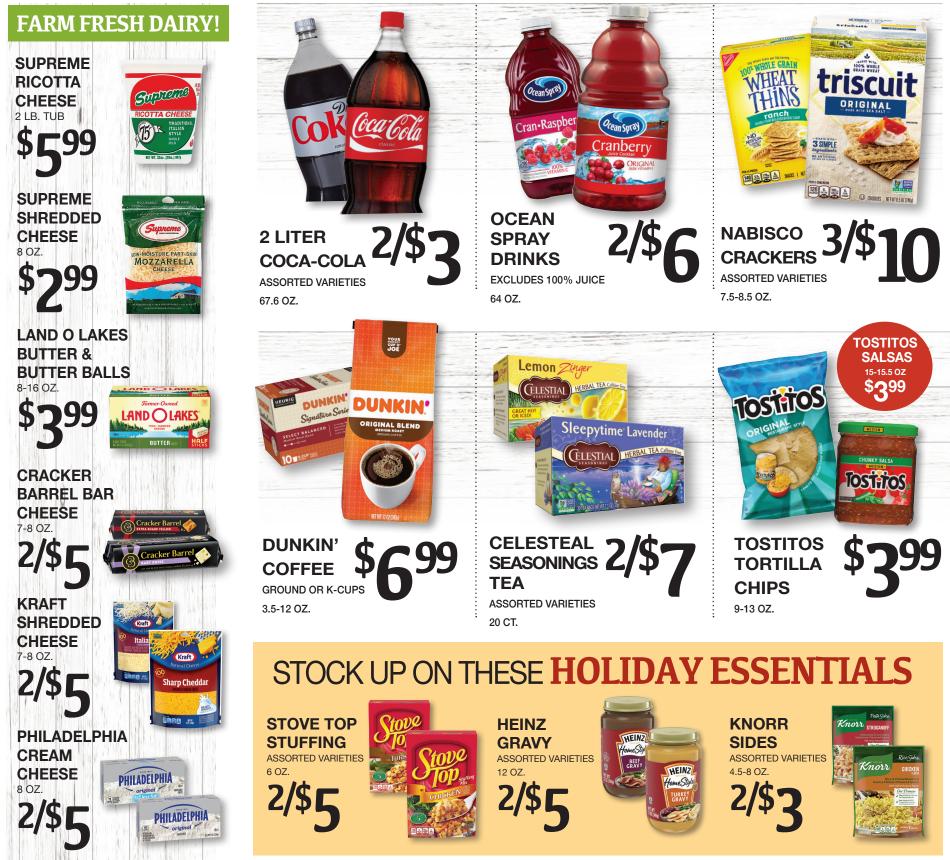

HAPPY EASTER! PRICES EFFECTIVE MARCH 22 - 30, 2024 -WE ARE CLOSED EASTER MARCH 31ST



435 ATWOOD AVENUE, CRANSTON • STORE PHONE: 401-942-9050 • 1590 MINERAL SPRING AVE., N. PROVIDENCE • STORE PHONE: 401-353-1924 STORE HOURS: Mon. - Sat. 8:00am - 8:00pm • Sun. 8:00am - 6:00pm

## DON'T MISS ALL THESE GREAT **SUPER SAVINGS!**



# STOCK UP AND SAVE ON ALL YOUR FAVORITES!



# FRESHLY SLICED IN STORE **GRAB & GO DELI**

SHORE'S GRAB N GO - 8 INCH TRAY SHORE'S \$17<sup>99</sup> FAMOUS PIZZAGAINA

FRESHLY STORE SLICED

HOT OR

SWEET

CAPICOLA

SHORE'S OWN HALF GALLON CHICKEN **ESCAROLE** SOUP

FRESHLY STORE SLICED

DANIELE

SHORE'S GRAB N GO 8 OZ. WEDGE **BELGIOIOSO SHARP** PROVOLONE 199 WEDGE FA.

FRESHLY STORE SLICED **BELGIOIOSO MILD** PROSCIUTTO \$1299 SLICING **C99** PROVOLONE





### FROZEN SPECIALS



#### HAPPY EASTER MEAL DEAL! Shore's DON'T FUSS OVER YOUR EASTER DINNER THIS YEAR! LET SHORE'S DO ALL THE WORK FOR YOU! LAST DAY TO ORDER MARCH 26TH DINNER FOOD MARKET FOR 6-8 PEOPLE FARM FRESH **PRODUCE! INCLUDES: 1ST COURSE (CHOOSE 1)** SHORE'S PIZZAGAINA SHORE'S SEAFOOD STUFFED MUSHROOMS 2ND COURSE (ALL 3 I